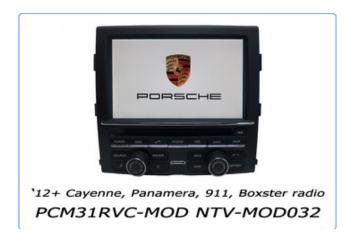

## Porsche PCM3.1 Radio Modification (service)

Price: \$1599.00

This modification is used for select radios that have no option of adding a video input (typically for reverse cam) with any available interface. This modification will add 1 video input and one rear camera input (with dynamic parking lines), selectable over CAN (rev cam) and OEM button (video input).

Note: This radio must be equipped with Navigation, and should possess a SIM card slot between the volume and selection knobs.

Note: this modification will VOID the factory Porsche warranty.

After receiving the RMR# (Radio/MOD/Repair) and filling out the RMR form (below), the unit must be packaged thoroughly and sent to NAV-TV to be modified at the board level, tested and sent back with the proper components. There is a 3-DAY turn-around for this process.

## Car Radio Versions

PCM3.1

## Porsche PCM3.1 Radio Modification (service) Compatibility Chart

| Model               | Year Range | Version | Radio  | Notes |
|---------------------|------------|---------|--------|-------|
| Porsche/911 Carrera | 2012-2013  | USA     | PCM3.1 |       |