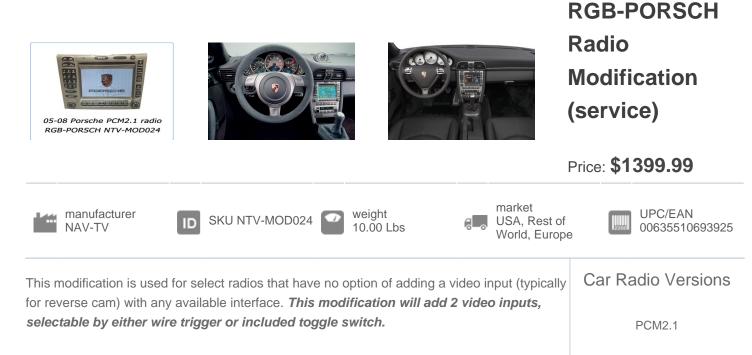

## RGB-PORSCH Radio Modification (service) Compatibility Chart

| Model               | Year Range | Version                       | Radio  | Notes                |
|---------------------|------------|-------------------------------|--------|----------------------|
| Porsche/911 Carrera | 2005-2008  | USA, Rest of World,<br>Europe | PCM2.1 | Ship radio to NAV-TV |
| Porsche/Boxster     | 2005-2008  | USA, Rest of World,<br>Europe | PCM2.1 | Ship radio to NAV-TV |
| Porsche/Cayman      | 2006-2008  | USA, Rest of World,<br>Europe | PCM2.1 | Ship radio to NAV-TV |