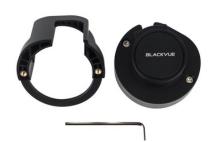

## BLACKVUE BTC-3A: Memory card, Power cable, Wi-Fi/Format button Tamper Proof; DR750-2CH LTE

Price: \$49.99

The BlackVue BTC-3A Tamper-Proof Case is a security accessory designed specifically for Blackvue DR750-2CH-LTE and LTE-PLUS series dashcams. It blocks physical access to the microSD card slot, and prevents unplugging the power, and rear camera cables, greatly reducing risks of data tampering. It also limits the angle of rotation of the dashcam ...