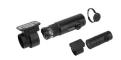

## BLACKVUE DR750X Plus-2CH IR

Price: **\$430.00** 

BlackVue DR750X Plus-2CH IR features Full HD front and interior (that can record in total darkness) protection for your vehicle, powered by Sony STARVIS™ image sensors for best image quality under any light. Also included are GPS logger, built-in Wi-Fi, Cloud connectivity, impact and motion detection.