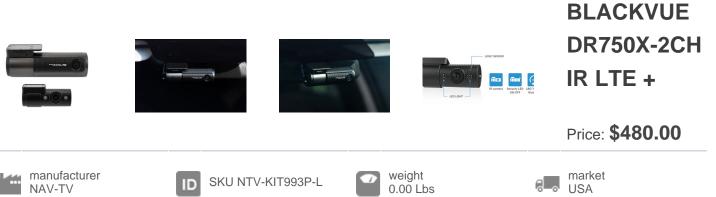

| BlackVue DR750-2CH IR LTE monitors both the front and the interior of your vehicle in Full | Car Radio Versions |
|--------------------------------------------------------------------------------------------|--------------------|
| HD, making it ideal for taxi or rideshare (Uber, Lyft) drivers.                            |                    |
| The front camera records the road ahead while the interior IR (infrared) camera captures   | Any                |
| every detail of the cabin, even in pitch black lighting conditions.                        |                    |
| With its built-in 4G LTE, stay connected and add a layer of protection to your car with    |                    |
| BlackVue Cloud.                                                                            |                    |