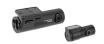

## BLACKVUE DR590X-2CH

Price: \$274.99

Outstanding Dual Full HD quality in a small form factor, featuring Sony's STARVIS™ image sensor in the front camera for better clarity in low light.

Any

Car Radio Versions

The DR590X-2CH records both front and back or interior of your vehicle in Full HD 1080p.

Built-in Wi-Fi: easily adjust settings and transfer videos to your phone with the BlackVue App.