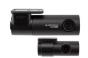

## BLACKVUE DR590X-2CH

Price: \$274.99

Outstanding Dual Full HD quality in a small form factor, featuring Sony's STARVIS™ image sensor in the front camera for better clarity in low light.

Any

Car Radio Versions

The DR590X-2CH records both front and back or interior of your vehicle in Full HD 1080p.

Built-in Wi-Fi: easily adjust settings and transfer videos to your phone with the BlackVue App.