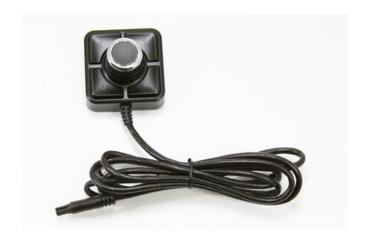

## **Smart-Link Controller**

Price: **\$45.00** 

Controller knob for Smart-Link phone interface. Designed to be fabricated into dash as an alternative to touchscreen control for Smart-Link (KIT956).

Car Radio Versions