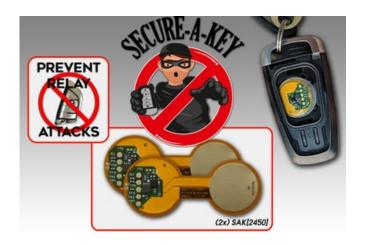

## Secure-A-Key [2450] (2)

Price: \$130.00

Secure-A-Key is an anti-theft device specifically designed for preventing relay-style frequency amplification attacks. The most common way high-tech thieves steal PKE-equipped cars is by using a device to capture frequency of the vehicle's key-fob, then transmit the data to a co-conspirator near the vehicle for unlocking and starting the car. Secure-A-Key installs inside your vehicle's Keyless-GO remote and electronically disconnects the battery from the fob after a few minutes of in-activity. This disables the radio frequency communication of the keyfob until the key is once again in motion.

This package includes (2x) Secure-A-Key size: 2450.