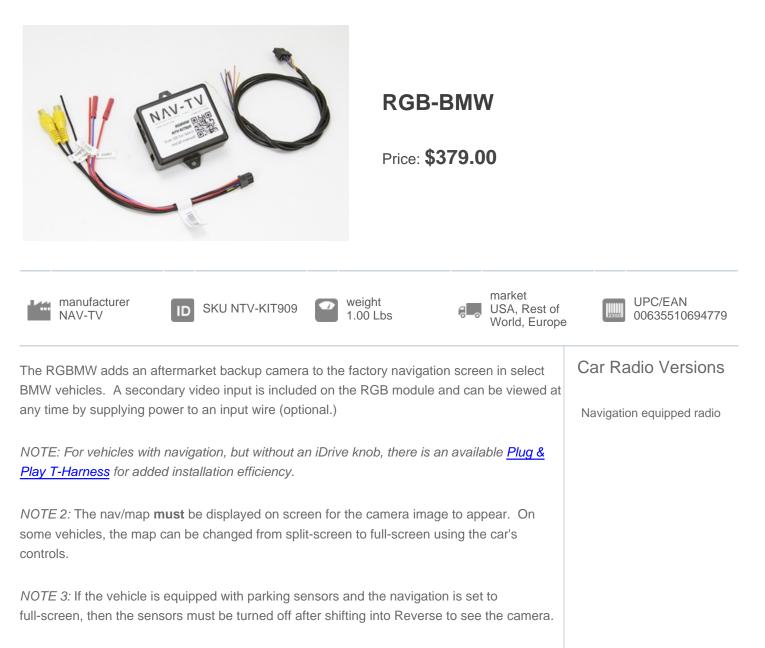

## **RGB-BMW Compatibility Chart**

| Model        | Year Range | Version                       | Radio                     | Notes |
|--------------|------------|-------------------------------|---------------------------|-------|
| BMW/3 Series | 1997-2005  | USA, Rest of World,<br>Europe | Navigation equipped radio |       |
| BMW/5 Series | 1997-2003  | USA, Rest of World,<br>Europe | Navigation equipped radio |       |
| BMW/7 Series | 1996-2001  | USA, Rest of World,<br>Europe | Navigation equipped radio |       |
| BMW/7 Series | 2002-2005  | USA, Rest of World,<br>Europe | Navigation equipped radio |       |
| BMW/X3       | 2004-2010  | USA, Rest of World,<br>Europe | Navigation equipped radio |       |

| BMW/X5                          | 2000-2006 | USA, Rest of World,<br>Euro