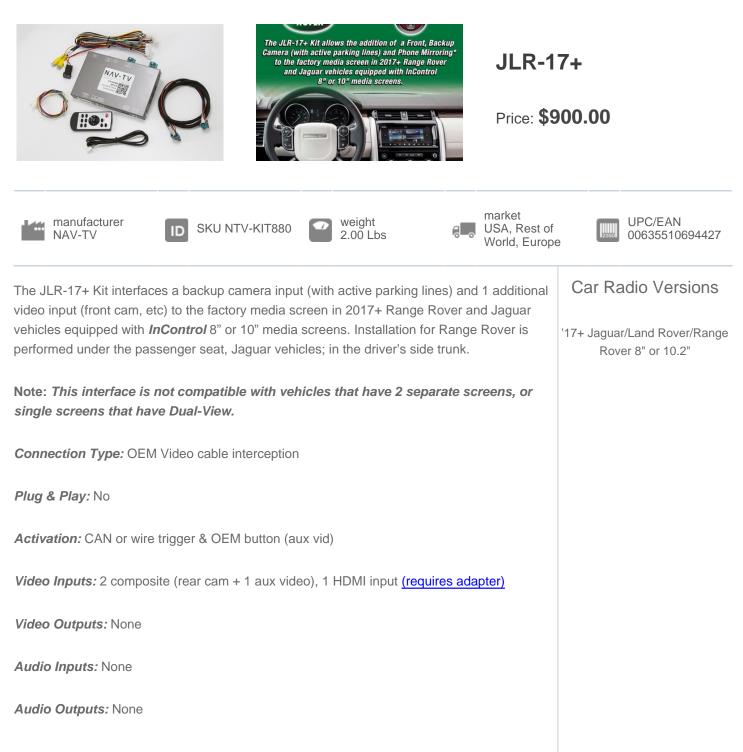

## JLR-17+ Compatibility Chart

| Model         | Year Range | Version                       | Radio                                                | Notes |
|---------------|------------|-------------------------------|------------------------------------------------------|-------|
| Jaguar/F-Pace | 2017-2018  | USA, Rest of World,<br>Europe | '17+ Jaguar/Land<br>Rover/Range Rover 8" or<br>10.2" |       |
| Jaguar/XE     | 2017-2018  | USA, Rest of World,<br>Europe | '17+ Jaguar/Land<br>Rover/Range Rover 8" or<br>10.2" |       |

| Jaguar/XF                       | 2017-2018                                                                                  | USA, Rest of World,<br>Europe '17+ Jaguar/Land<br>Rover/Range Rover 8" or<br>10.2"