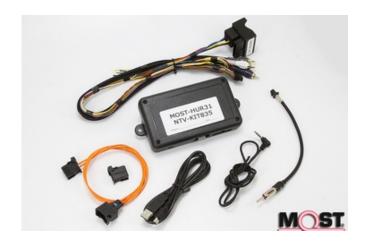

## MOST-H.U.R.31

Price: \$880.00

The MOST-HUR 31 (Head Unit Replacement) is a radio replacement interface for select Porsche vehicles equipped with an external M.O.S.T. fiber optic amplifier. The module allows the factory amplifier, speakers and sound quality to be retained when adding a modern aftermarket radio. Steering wheel controls are supported for Alpine\*, JVC, Kenwood\*\*, Pioneer and Sony aftermarket radios. Phone buttons are not supported on all radios