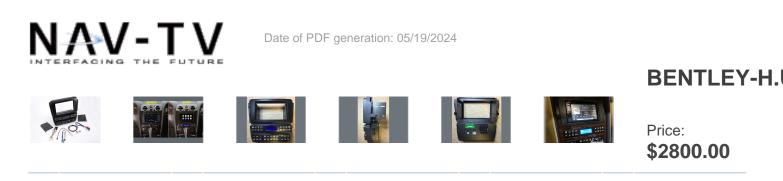

manufacturer Manuac NAV-TV

ID SKU NTV-KIT783 D

weight 12.00 Lbs

market USA, Rest of World, Europe

UPC/EAN 00635510693413

2350

Bentley Head Unit Replacement kit for select Bentley vehicles. Replace your outdated or broken OEM radio easily and quickly with our Plug & Play kit which includes everything necessary for installation.

Features:

- Direct Replacement for original Bentley Radio (all hardware supplied in kit)
- Everything you need supplied in one kit (Radio is not included)
- Allows you to fit any aftermarket double-din sized unit
- Improves sound quality
- Retains the functions available on the original Bentley head unit (in easy to use format)