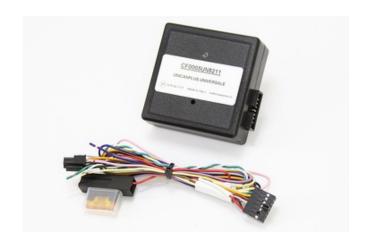

UNI-CAN +

Price: **\$270.00** 

Universal, CAN-bus and K-Line capable steering wheel control adapter typically used for Mercedes, Porsche and most other American, German and Italian vehicles. This interface is self-learning, meaning that there are no switches to set, and only requires connecting 4 wires to the vehicle. It also includes an Accessory outut wire, and on some vehicles can output Reverse and Illumination.