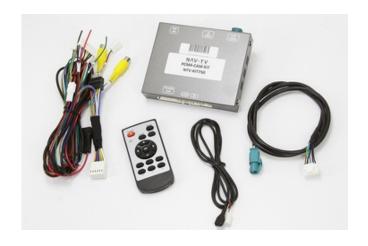

## PCM4-CAM

Price: **\$900.00** 

The PCM4-CAM Kit interfaces a backup camera input (with active parking lines) and 1 additional video input (front cam, etc) to the factory media screen in the 2017 Porsche vehicles equipped with PCM4.0, 2015+ Audi A3 and 2015+ Golf VII.

Connection Type: OEM Video cable interception

Plug & Play: No

Activation: Automatic with CAN, or wire trigger (rear cam)

Video Inputs: 2 composite (1 + 1 rear cam) (up to 3 inputs with optional video expansion

board)

Video Outputs: None

Audio Inputs: None

Audio Outputs: None