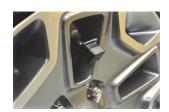

## AllGIG-XG HS w/ Wrangler-CAM (fixed)

Price: **\$640.00** 

The AllGIG XG adds a rear camera, AV input, enables video and navigation entry in motion. This kit also includes a factory-fit camera which mounts to the OEM spare wheel.

This camera doesn't have Parking Assist Lines.