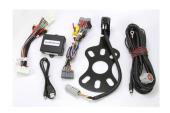

## AllGIG-XG HS w/ Wrangler-CAM (fixed)

Price: **\$640.00** 

The AllGIG XG adds a rear camera, AV input, enables video and navigation entry in motion. This kit also includes a factory-fit camera which mounts to the OEM spare wheel.