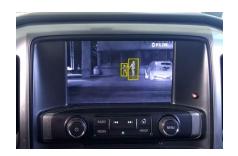

Video shows the FLIR-XW combined with NAV-TV GM UNI-CAM which allows for auto-switching.