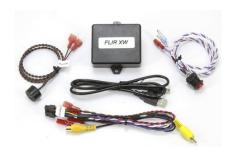

## **FLIR-XW**

Price: \$800.00

The FLIR-XW (External Warning) module provides an audible tone and an illuminated button (which also mutes the warning tone) when your FLIR PathfindIR II camera detects a person or object to provide an extra level of alertness when using the camera. Audible feedback can be user-silenced either per activation or completely with the included push button.