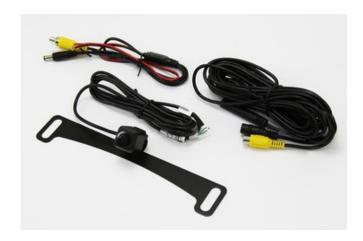

## **CAMERA 10**

Price: \$130.00

Universal license-plate mount reverse camera with composite video output. This camera can be used to mount on an existing license plate with the included bracket, which "hides" behind the plate, and uses the existing top license plate screws.