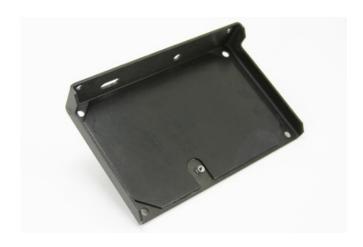

## FLIR PathfindIR II ECU Mounting Bracket

Price: \$110.00

For the cleanest installation and to protect your investment, use this custom-sized bracket to secure the FLIR PathfindIR II ECU to your vehicle. Aside from the mounting, this bracket also acts as a heatsink for the ECU, allowing it to operate more reliably in higher temperatures.