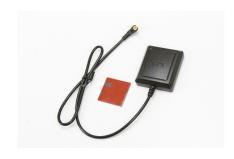

## MDAS-9 GPS Antenna

Price: \$60.00

SKU NTV-ANT005

weight 1.00 Lbs

GPS Antenna add-on for MDAS-9 Driver Assistance Kit.

The MDAS-9 by Movon is an Advanced Driver Assistance System which provides visual, audible & available haptic vibrations alerts for functions like Pedestrian Collision Warning (PCW), Forward Collision Warning (FCW), Lane Departure Warning (LDW), DVR front / rear recording and more for any vehicle. This system can be installed in any vehicle and records statistics of driving habits which can provide invaluable feedback to fleet-vehicle owners or new drivers alike.