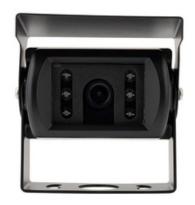

## BLACKVUE external IR truck camera for DR750x DR900X

Price: \$169.99

## **TRUCK Rear Camera**

Car Radio Versions

Any

Full HD (1920 x 1080) @30fps Waterproof IR LED night vision Rear camera for DR750X-2CH LTE Plus/DR750X Plus/DR900X Plus front cameras