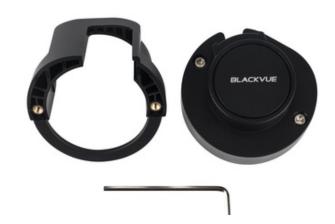

# BLACKVUE BTC-2B Tamper proof case for DR590X Front Camera

Price: \$35.00

## Tamper-Proof Case for DR590X models coming soon

A useful security accessory for BlackVue dashcams

- to block physical access to the microSD card slot and format button,
- to prevent unplugging the power and coaxial cables and,
- to limit the angle of rotation of the dashcam in its mount.